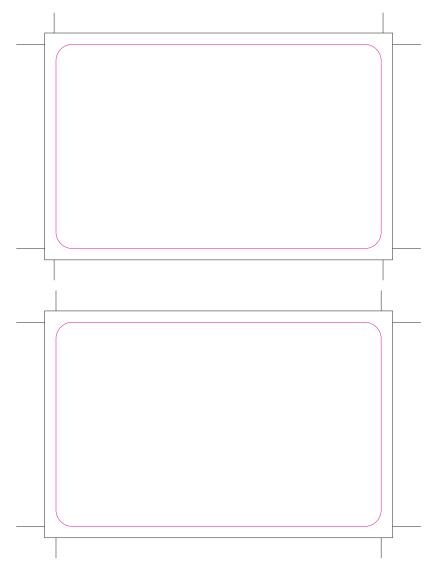

## PLASTIC CARD LAYOUT

## 86MM x 54MM WITH 3MM BLEED

## \*Note - Pink outline does not print, it is to show die cut only

| Size                     | 86mm x 54mm |
|--------------------------|-------------|
| Quantity                 |             |
| Special Features (Front) | None        |
| Special Features (Back)  | None        |